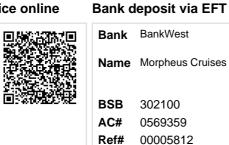

## How to pay Due date: 13/10/2021

## View your invoice online

Scan the QR code or click the link above to view this invoice online. online.