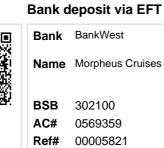

|
| Total paid                                 |                               |                            | Total paid                                                                                                                              |            | \$0.00                       |
| Balance due                                |                               |                            | ce due                                                                                                                                  |            | \$2,000.00                   |

## View your invoice online Click here to view

## How to pay Due date: 22/10/2021

## View your invoice online

回游

Scan the QR code or click the link above to view this invoice online.