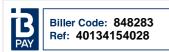

### **BPAY**®

**Telephone & Internet Banking** — **BPAY®**Contact your bank or financial institution to make this payment from your cheque, savings, debit, credit card or transaction account. More info: www.bpay.com.au