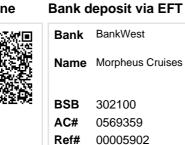

## How to pay Due date: 13/01/2022

## View your invoice online

回路

Scan the QR code or click the link above to view this invoice online.