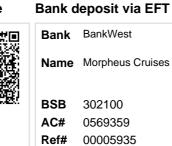

## How to pay Due date: 04/03/2022

回湯

回观别

λ,

## View your invoice online

Scan the QR code or click the link above to view this invoice online.