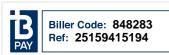

## **BPAY**®

**Telephone & Internet Banking** — **BPAY®**Contact your bank or financial institution to make this payment from your cheque, savings, debit, credit card or transaction account. More info: www.bpay.com.au