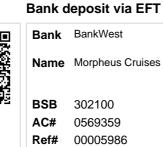

----------------------------|
| Deposit for charter on MORPHEUS on 16 Dec 22, 1300 - 1700, your ref # 36508 | GST | 2,000.00                     |
| Notes Tax                                                                   |     | \$181.82                     |
| Thank you! Total Amount (inc. tax)                                          |     | \$2,000.00                   |
| Total paid                                                                  |     | \$0.00                       |
| Balance due                                                                 |     | \$2,000.00                   |

## View your invoice online Click here to view

## How to pay Due date: 15/07/2022

## View your invoice online

Scan the QR code or click the link above to view this invoice online.