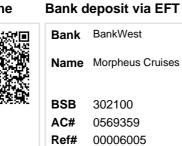

## How to pay Due date: 22/08/2022

## View your invoice online

Scan the QR code or click the link above to view this invoice online.

Deposit for charter on MORPHEUS on 18 Dec 22, 1200 - 1600, your ref # 37275

including tax

2,000.00

\$181.82