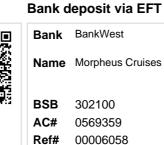

| Due date 22/11/2022 |
| <b>Bill to</b><br>Boat Hire Sydney |                               |                            |                                                                                                                                                             |                     |
| Description                        |                               |                            | Tax                                                                                                                                                         | Amount (\$)         |

## View your invoice online

Click here to view

Notes

Thank you!

## How to pay Due date: 22/11/2022

## View your invoice online

Scan the QR code or click the link above to view this invoice online.



Deposit for charter on MORPHEUS on 8 Dec 22, 1145 - 1545, your ref # 39391

including tax

2,000.00

\$181.82

\$0.00

\$2,000.00

\$2,000.00

GST

Тах

Total paid

Total Amount (inc. tax)

**Balance due**