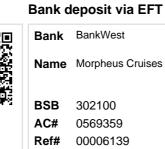

| GST | 5,580.00      |
| Boat hire - \$1,000 / hour x 4                                                | GST | 4,000.00      |
| Balance for charter on MORPHEUS on 25 March 23, 1830 - 2230, your ref # 41746 | GST |               |
|                                                                               |     | including tax |

|            | Balance due             | \$8,659.80 |
|------------|-------------------------|------------|
|            | Total paid              | \$0.00     |
| Thank you! | Total Amount (inc. tax) | \$8,659.80 |
| NOIES      | Tax                     | ψ/0/.25    |

## View your invoice online Click here to view

## How to pay Due date: 21/04/2023

∎f

Ó

## View your invoice online

Scan the QR code or click the link above to view this invoice online.